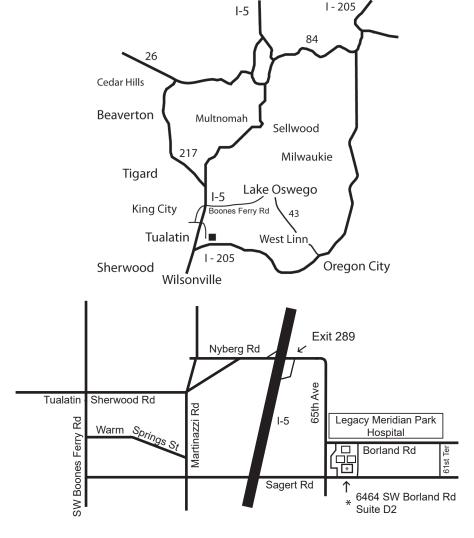

From I-5: Tualatin-Sherwood / Nyberg Rd (exit 289) East on Nyberg Rd. to 65th.

Go to the top of the hill just past Legacy Meridian Park Hospital.

Continue south through the traffic signal at the intersection of 65th and Borland. Turn left onto Sagert Rd. at the next intersection (65th and Sagert) and then left into the Tualatin Professional Center **East** parking lot. (Second driveway at end of median).

## From the West via Sagert Road:

Cross 65th, then turn left into the Tualatin Professional Center **East** parking lot. (Second driveway at end of median).

## From the East via Borland Road:

Traveling west on Borland Road turn left into the Tualatin Professional Center **East** parking lot. This driveway is the second driveway on the left after the PGE substation on the left.